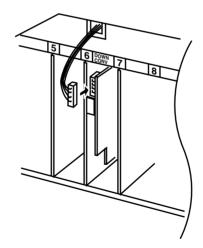

3 Insert this board (down converter unit) into slot 6 of the camera's circuit board.

4 Insert the other end of the cable into the connector on the board itself.