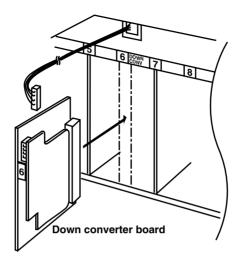

3 Insert this board (down converter unit) into slot 6 of the camera's circuit board.

4 Insert the other end of the cable into the connector on the board itself.