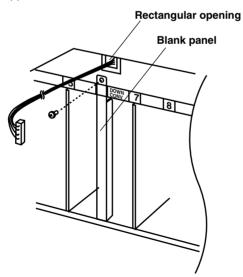

## Installing the board in a Multi-Format Camera

• Remove the left and right side panels on the Multi-Format Camera (AK-HC931P).

Remove the blank panel (right side of camera), then feed the cable (supplied with the board) through the rectangular opening under the top panel and insert it into the connector on the opposite side.