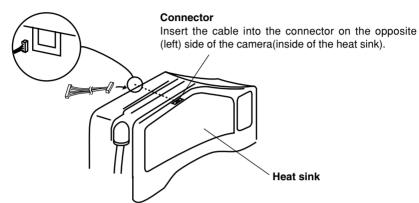

## Installing the board in a Multi-Format Camera

• Remove the left and right side panels on the Multi-Format Camera (AK-HC931P).

Remove the blank panel (right side of camera), then feed the cable (supplied with the board) through the rectangular opening under the top panel and insert it into the connector on the opposite side.